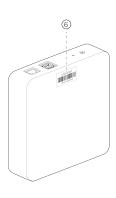

# **SMART STATION**

- 1) Power Adapter Port
- 2 Factory Default Reset Button
- ③ USB Ports For Recharging Sensors
- (4) Ethernet Port
- ⑤ Indicator Light
- 6 Equipment Barcode and Serial Number