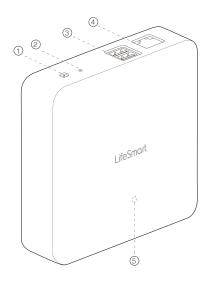

# **SMART STATION**

- 1) Power Adapter Port
- 2 Factory Default Reset Button
- ③ USB Ports For Recharging Sensors
- (4) Ethernet Port
- ⑤ Indicator Light
- 6 Equipment Barcode and Serial Number