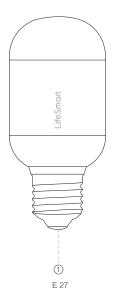

# BLEND™ LIGHT BULB

### **PRODUCT INTRODUCTION**

BLEND<sup>™</sup> Light Bulbs are the perfect way to add ambience to any room. Capable of over 16 million colors with adjustable brightness and preset lighting effects, you can always easily set the mood for that romantic dinner or seamlessly transition to a party. Even better is BLEND<sup>™</sup>S interaction with your entire LifeSmart<sup>™</sup> Smart Home System. Let your lights change to your desired ambience based on the time of day, temperature, or even by opening a door. You are only limited by imagination in the infinite applications of BLEND<sup>™</sup> products to create unique atmospheres and instant, unique special moments. Brilliant and simple, get ready to experience carefree smart home living that the whole family can enjoy.

#### **SPECIFICATIONS**

| Size                     | 50*50*110mm         |
|--------------------------|---------------------|
| Weight                   | 100g                |
| Emitting color           | 16, 000, 000 colors |
| Plug                     | E27                 |
| Wireless distance        | 400m (open field)   |
| Operating frequency      | 433MHz GFSK         |
| Operating temperature    | -25 ~ 40°C          |
| Operating humidity       | 0 ~ 95%             |
| Operating input          | AC 100-240V 50/60Hz |
| Power                    | ≤ 6W                |
| Regulatory certification | CE RoHS             |