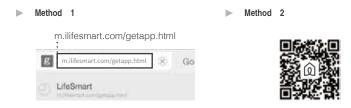

## EASY SETUP

Your BLEND<sup>™</sup> Light Bulb requires a LifeSmart<sup>™</sup> Smart Station and the LifeSmart<sup>™</sup> App to operate. Please download the APP to your smart device and set up your Smart Station before proceeding. The APP is available by going directly to our website or scanning the following QR Code.